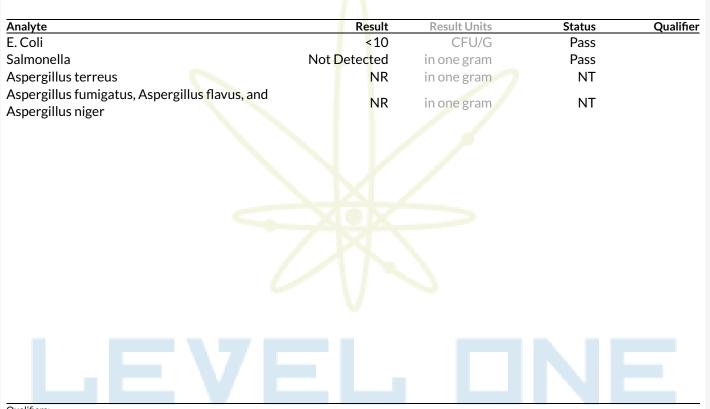

### Microbials

Qualifiers: Date Tested: 08/20/2024 12:00 am

TNTC = Too Numerous to Count. The lower limit of quantification for E. coli is 10 CFU/g unless noted on the CoA by further dilution. Unless otherwise stated all quality control samples performed within specifications. Analysis Method/Instrumentation: E. coli plating via 3M Petrifilm per SOP-LM-019, Salmonella spp. And Aspergillus spp. detection by Bio-Rad CFX96 Deep Well real-time PCR per SOP-LM-016 & SOP-LM-017. Methods used per AZDHS R9-17-404.04 and microbial limits set by AZDHS R9-17 Table 3.1. ADHS approved method for microbials for all listed organisms.