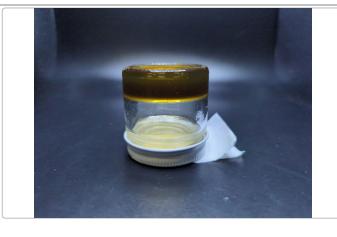

#### Neapolitan Food Grade

Sample ID: 2406APO2799.12825 Strain: Neapolitan

Matrix: Concentrates & Extracts Type: Live Rosin Source Batch #: Apollo Labs 17301 North Perimeter Drive Scottsdale, AZ 85255 (602) 767-7600 http://www.apollolabscorp.com Lic# 00000013LCRK62049775

#### **Customer Supplied Information:**

Method of extraction: Ice & water